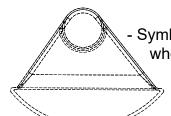

## Position 1

Position 3

## Position 2

3

Position 4

TMJ

Notes:

- Symbol denotes plug position when valve is fully open.

7

- Nut Operator (depicted) or smaller handwheel required for two inline shaft positions (2 & 4)

6

- MJ and Flanged connections follow same mounting positions.

- Position 1 is standard and all other configurations must be requested upon order

5

MATERIAL: FINISH:

4

GENERAL TOLERANCES UNLESS OTHERWISE SPECIFIED: X.X ± 0.03 X.XX ± 0.01 X.XXX ± 0.005