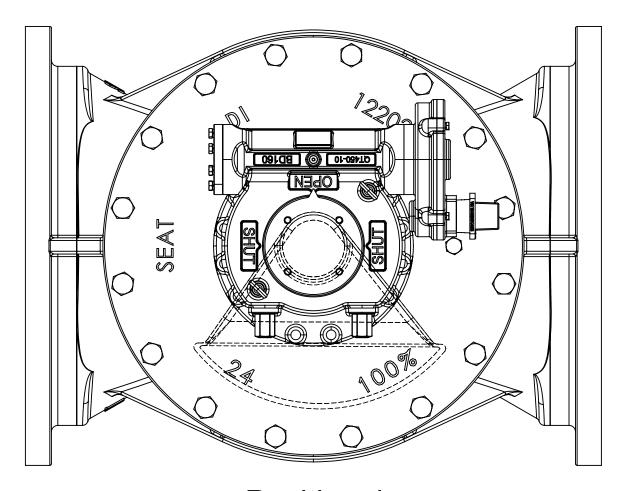

## Position 1

Position 3

## Position 2

3

Position 4

TMJ

Notes:

- Symbol denotes plug position when valve is fully open.

7

- Nut Operator (depicted) or smaller handwheel required for two inline shaft positions (2 & 4)

6

- MJ and Flanged connections follow same mounting positions.

- Position 1 is standard and all other configurations must be requested upon order

5

MATERIAL: FINISH:

4

GENERAL TOLERANCES UNLESS OTHERWISE SPECIFIED: X.X ± 0.03 X.XX ± 0.01 X.XXX ± 0.005