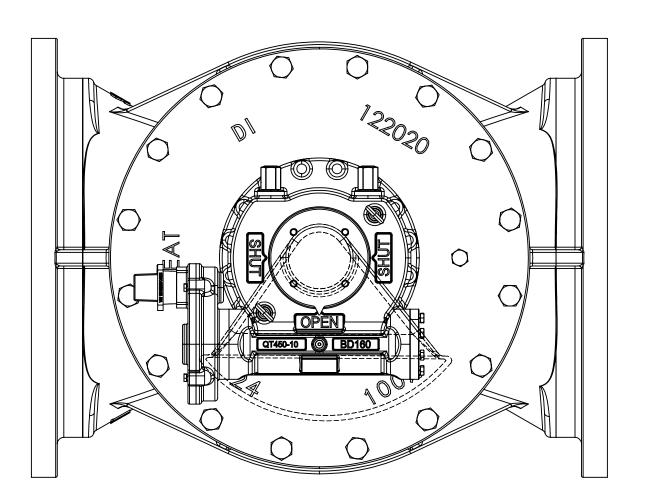

## Position 1

Position 3

## Position 2

3

Position 4

TMJ

Notes:

- Symbol denotes plug position when valve is fully open.

7

- Nut Operator (depicted) or smaller handwheel required for two inline shaft positions (2 & 4)

6

- MJ and Flanged connections follow same mounting positions.

- Position 1 is standard and all other configurations must be requested upon order

5

MATERIAL: FINISH:

4

GENERAL TOLERANCES UNLESS OTHERWISE SPECIFIED: X.X ± 0.03 X.XX ± 0.01 X.XXX ± 0.005