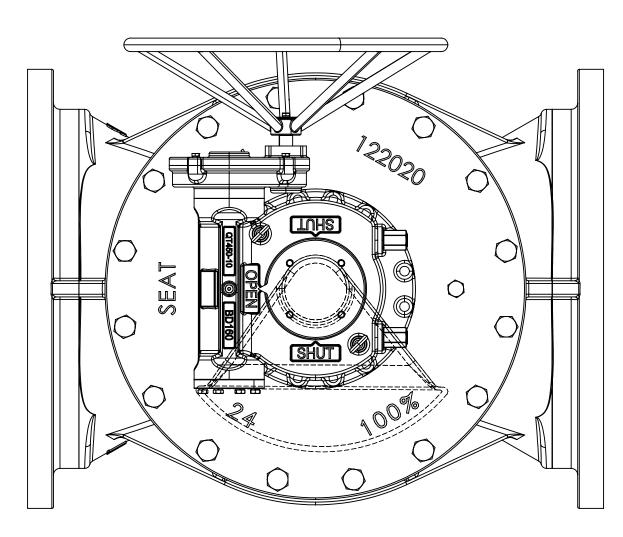

## Position 1

Position 3

## Position 2

3

Position 4

TMJ

Notes:

- Symbol denotes plug position when valve is fully open.

7

- Nut Operator (depicted) or smaller handwheel required for two inline shaft positions (2 & 4)

6

- MJ and Flanged connections follow same mounting positions.

- Position 1 is standard and all other configurations must be requested upon order

5

MATERIAL: FINISH:

4

GENERAL TOLERANCES UNLESS OTHERWISE SPECIFIED: X.X ± 0.03 X.XX ± 0.01 X.XXX ± 0.005