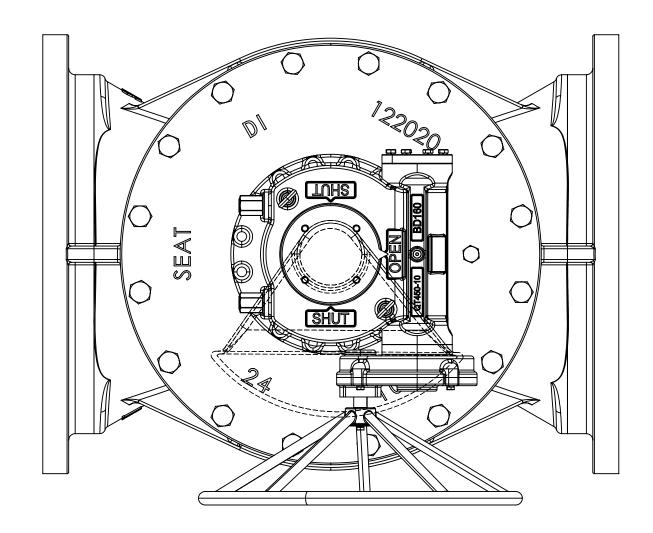

## Position 1

Position 3

## Position 2

3

Position 4

TMJ

Notes:

- Symbol denotes plug position when valve is fully open.

7

- Nut Operator (depicted) or smaller handwheel required for two inline shaft positions (2 & 4)

6

- MJ and Flanged connections follow same mounting positions.

- Position 1 is standard and all other configurations must be requested upon order

5

MATERIAL: FINISH:

4

GENERAL TOLERANCES UNLESS OTHERWISE SPECIFIED: X.X ± 0.03 X.XX ± 0.01 X.XXX ± 0.005